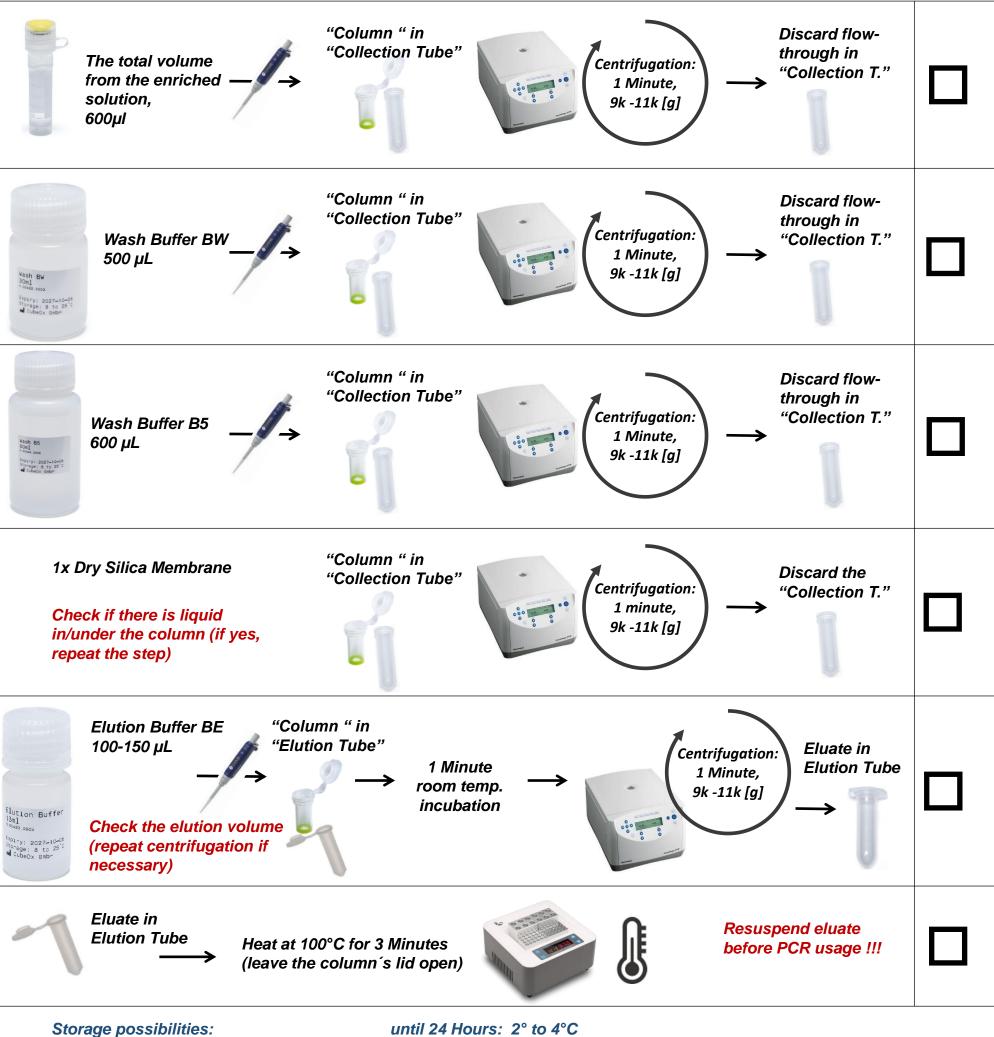

## GINA 500 – DNA Purification

> 24 Hours: -25° to -18°C

\*As an alternative to emptying and reusing the collection tube, a new tube can also be used. (additional tubes will be required!)